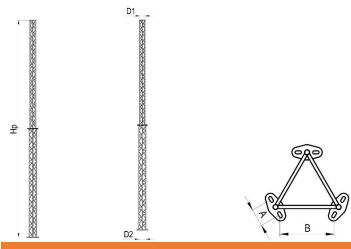

## LATTICE FLOODLIGHT POLES

| Height | Тор Ø   | Bottom Ø | Flange plate |        | Number of<br>sections | Max wind load<br>Vref=24m/s |
|--------|---------|----------|--------------|--------|-----------------------|-----------------------------|
| Hp (m) | D1 (mm) | D2 (mm)  | B (mm)       | A (mm) |                       | m²                          |
| 16     | 200     | 400      | 330          | 140    | 3                     | 1.3                         |
| 18     | 300     | 500      | 430          | 140    | 3                     | 1.4                         |
| 20     | 300     | 500      | 430          | 140    | 3                     | 1.4                         |

#### DESIGN

- Poles are calculated, produced and CE certified according to EN 1090
- Made from S355 class round bars;
- Hot dip galvanized according to EN ISO 1461 for corrosion protection On the request poles could be fully painted or root painted;
- Poles consist of 3 sections, assembled with bolted connection;

Other models of poles with different heights and loads could be provided on the request.

Different installation accessories are available. See page 3 for more info.

NORTH EUROPE