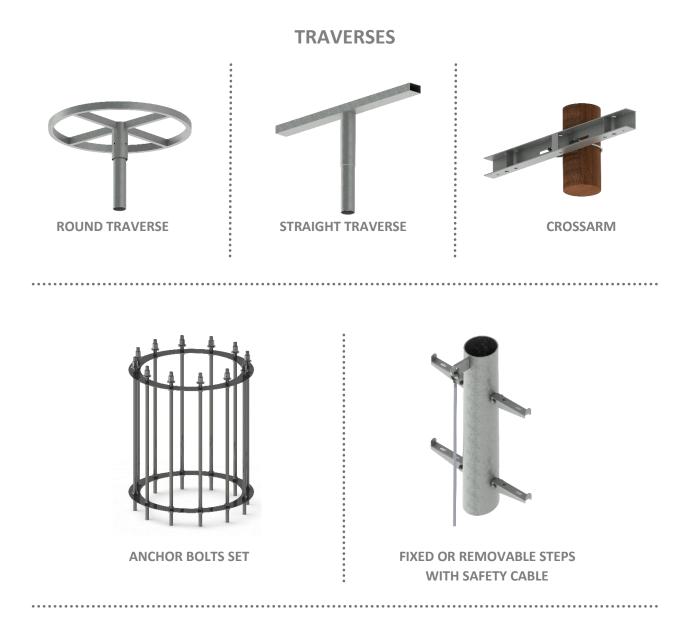

# ACCESSORIES

Masts could be additionally equipped with accessories for floodlights or other equipment installation, climbing ladders and anchor bolts