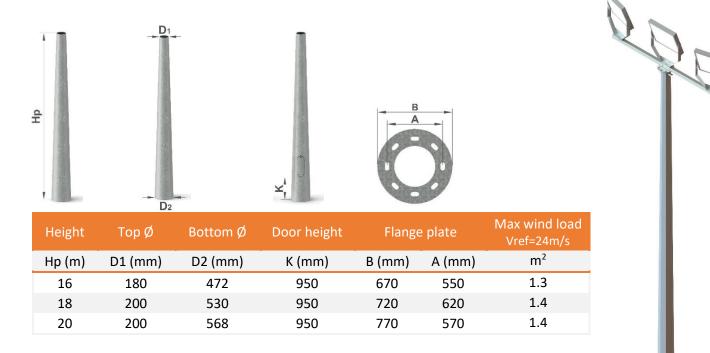

## OCTAGONAL CONICAL FLOODLIGHT POLES

#### DESIGN

- Poles are calculated, produced and CE certified according to EN 40-5
- Made from S355 class steel sheets;
- Hot dip galvanized according to EN ISO 1461 for corrosion protection On the request poles could be fully painted or root painted;
- Poles consist of two shafts, assembled with slip-joint connection;

Other models of poles with different heights and loads could be provided on the request.

Different installation accessories are available. See page 3 for more info.