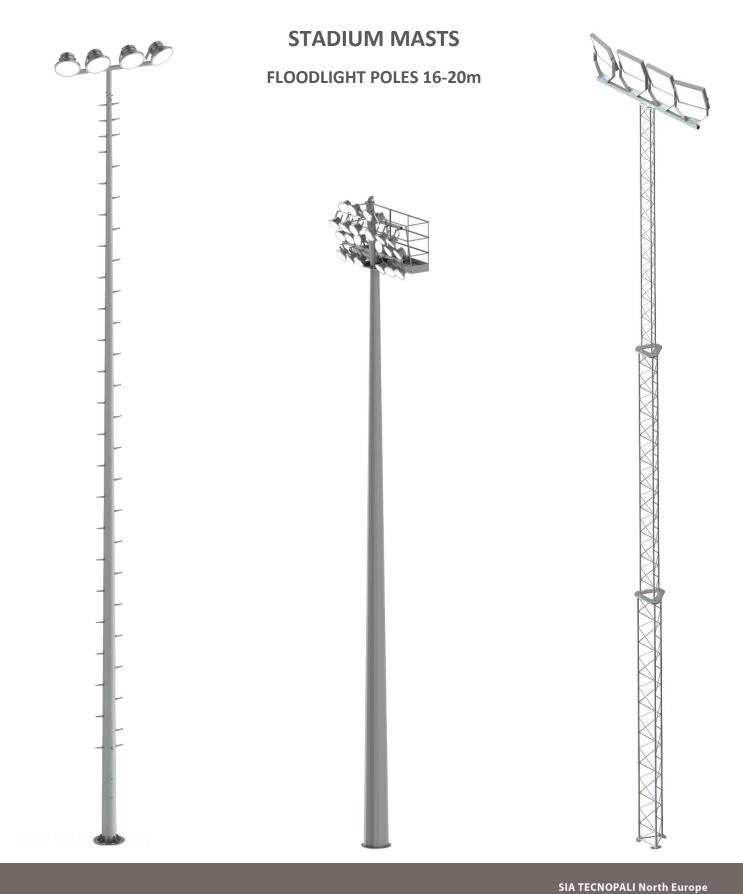

## OCTAGONAL CONICAL FLOODLIGHT POLES

## LATTICE FLOODLIGHT POLES

| Height | Тор Ø   | Bottom Ø | Flange plate |        | Number of<br>sections | Max wind load<br>Vref=24m/s |
|--------|---------|----------|--------------|--------|-----------------------|-----------------------------|
| Hp (m) | D1 (mm) | D2 (mm)  | B (mm)       | A (mm) |                       | m²                          |
| 16     | 200     | 400      | 330          | 140    | 3                     | 1.3                         |
| 18     | 300     | 500      | 430          | 140    | 3                     | 1.4                         |
| 20     | 300     | 500      | 430          | 140    | 3                     | 1.4                         |